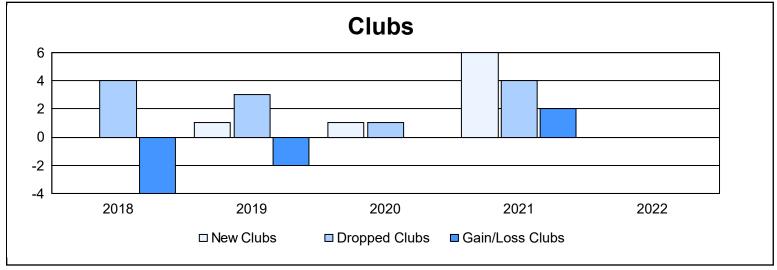

District 201Q2 As of June 2022 Cumulative

| Year      | New<br>Clubs | Dropped<br>Clubs | Gain/<br>Loss<br>Clubs | New<br>Members | Charter<br>Members | Reinstate<br>Members | Transfer<br>Members | Total<br>Member<br>Added | Total<br>Members<br>Dropped | Gain/<br>Loss<br>Members |
|-----------|--------------|------------------|------------------------|----------------|--------------------|----------------------|---------------------|--------------------------|-----------------------------|--------------------------|
| 2017-2018 | 0            | 4                | -4                     | 132            | 2                  | 2                    | 17                  | 153                      | 209                         | -56                      |
| 2018-2019 | 1            | 3                | -2                     | 131            | 27                 | 8                    | 17                  | 183                      | 246                         | -63                      |
| 2019-2020 | 1            | 1                | 0                      | 83             | 17                 | 35                   | 20                  | 155                      | 167                         | -12                      |
| 2020-2021 | 6            | 4                | 2                      | 130            | 102                | 8                    | 32                  | 272                      | 247                         | 25                       |
| 2021-2022 | 0            | 0                | 0                      | 89             | 5                  | 10                   | 14                  | 118                      | 210                         | -92                      |
| Average   | 2            | 2                | -1                     | 113            | 31                 | 13                   | 20                  | 176                      | 216                         | -40                      |